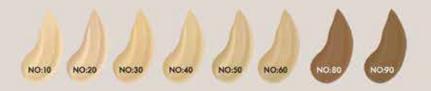

#### How do I find the right tone?

Color tones according to numbers, ranges from light (NO 10) to dark (NO 90) to meet the required tone.

#### How do I find the right tone?

Color tones according to numbers, ranges from light (NO 10) to dark (NO 80) to meet the required tone.

NO:10 NO:20 NO:30 NO:40 NO:50 NO:60 NO:70 NO:80