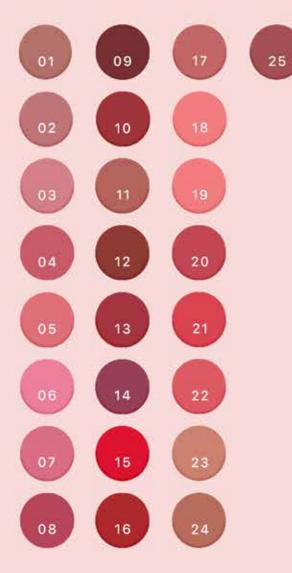

pstick ingredients helps in plumping lips. Rice Wax, Silk Powder.



## LIPSTICK

COLORS

#### 

SHEIDA



## **ULTRA LONG LASTING LIPCOLOR**

Long lasting lips coloring series, that lasts all day long and gives color to your lips with its intense coloring pigment feature in the first application, it provides the desired color and does not dry the lips. Its silky matte feature gives the lips a velvety appearance, thanks to vitamin E, it makes the lips softer, smoother and easier to apply. It moisturizes your lips and prevents the formation of lines on them.

#### Product Features;

- Intense coloring even with a single coat application,
- Ultra-thin formulation,
- Matte finish,
- No sticky feeling,
- Does not dry lips or cause streaking.



## **ULTRA LONG LASTING LIPCOLOR**

#### COLORS





## LIPGLOSS

The new lip gloss with its special ingredients gives volume to the lips, it also reveals the natural beauty of your lips with a fuller effect.

The avocado oil in the lip gloss series provides intense moisture to your lips and shines them all day long, and with its nourishing properties the avocado oil leaves your lips smooth, soft and preventing dryness and lines.

It protects the lips while giving them shiny look. From the first application, it gives your lips vitality with its rich pigments without leaving a sticky feeling.

#### **Product Features:**

- Formula enriched with avocado oil,
- Lovely colors with a single coat application,
- Moisturizing and softening effect,
- Shiny finish lasts for all day long,
- No sticky feeling on the lips,
- Does not dry the lips or