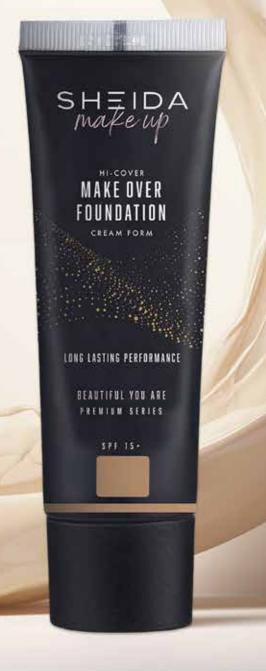

### MAKE OVER LIQUID FOUNDATION SPF 15+

*Experience the perfect foundation with Sheida Make Over Liquid Foundation SPF15!* Hot weather , humidity, intense activity, it doesn't matter! Perfect skin and all-day long-lasting, adjustable coverage levels are possible with Sheida Make Over Liquid Foundation. This foundation provides a perfect and fresh skin look all day long thanks to its long-lasting effective formula with SPF15. Its thin, light and ultra-comfortable texture offers adjustable coverage for a perfect, natural result every time. Mattifying and sebum regulating Liquid foundation, does not cause a greasy look. It is resistant to the strenuous activities, heat and humidity of the daily life. It maintains its form all day long. Its thin structure offers a perfect appearance with its superior coverage.

#### Be confident, you deserve it!

#### **Product Features;**

- Sun protection SPF 15,
- Fluid and light texture,
- Adjustable Medium-High coverage,
- Resistance to sweat and moisture,
- Controlling excess oil,
- Natural matte finish,
- 24 hour lasting effect,
- For all of skin types,
- Dermatologically tested.

#### How to Use;

Apply it to your face with the help of a sponge or foundation brush. use a sponge for a natural finish, and a foundation brush for a more high cover finish.

#### How do I find the right tone?

Color tones according to numbers, ranges from light (NO 10) to dark (NO 90) to meet the required tone.