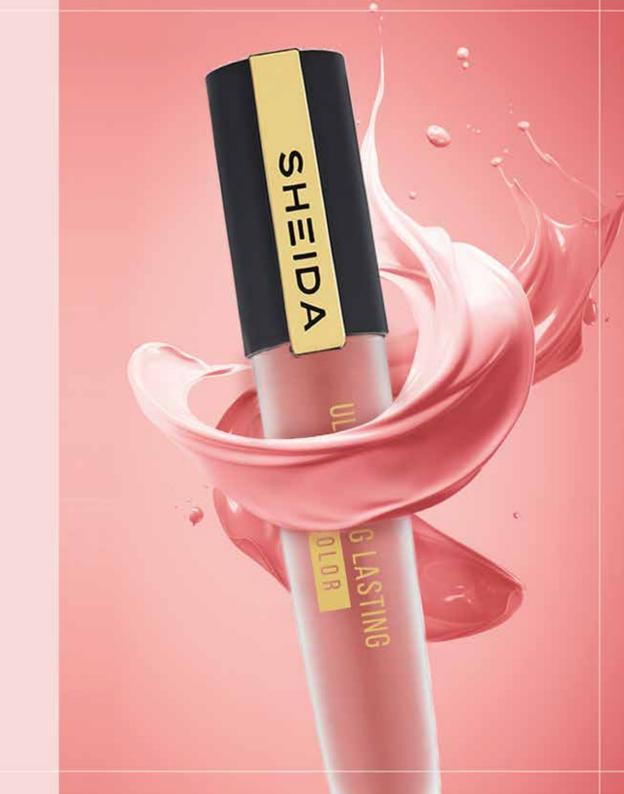

## **ULTRA LONG LASTING LIPCOLOR**

Long lasting lips coloring series, that lasts all day long and gives color to your lips with its intense coloring pigment feature in the first application, it provides the desired color and does not dry the lips. Its silky matte feature gives the lips a velvety appearance, thanks to vitamin E, it makes the lips softer, smoother and easier to apply. It moisturizes your lips and prevents the formation of lines on them.

#### Product Features;

- Intense coloring even with a single coat application,
- Ultra-thin formulation,
- Matte finish,
- No sticky feeling,
- Does not dry lips or cause streaking.