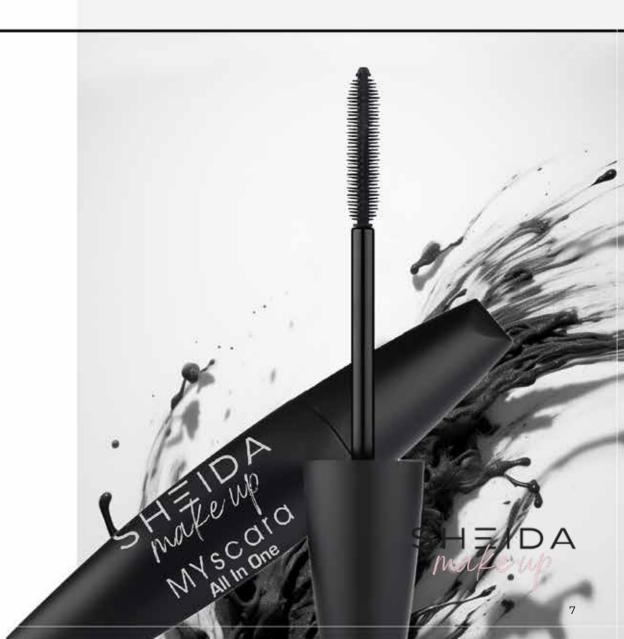

## **MYSCARA**

Our Myscara contains ingredients such as natural beeswax, silk protein, Senegal acacia extract (Arabic Gum) and rice paste in its formulation. It offers a sharp application thanks to its unique brush, it separates the eyelashes one by one and lengthens them. Eyelashes become longer and look thicker. Special colored pigments provide an effect similar to the sophisticated effect of false eyelashes for an attractive look. Our Mascaras with a hypoallergenic and sensitive formula nourishes the eyelashes. The natural oils that it contains increase the durability of the product and provide a protective and regenerating effect on the eyelashes, helping them to become instantly thicker and stronger. You can use it safely with its herbal content. Eyelashes gain a dense and perfect stance thanks to professional applicators.

#### Product Features;

Suitable for those who want more voluminous eyelashes.

- Eyelashes Separation one by one,
- Intensive volume gain in a single coat application,
- Intense black color,
- Light texture so you don't feel heaviness.