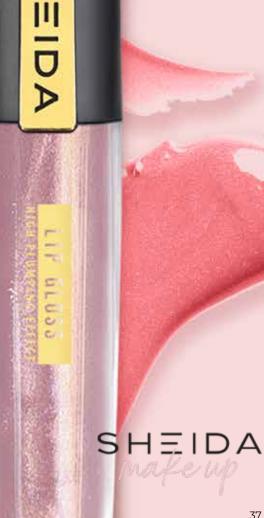

## LIPGLOSS

The new lip gloss with its special ingredients gives volume to the lips, it also reveals the natural beauty of your lips with a fuller effect.

The avocado oil in the lip gloss series provides intense moisture to your lips and shines them all day long, and with its nourishing properties the avocado oil leaves your lips smooth, soft and preventing dryness and lines.

It protects the lips while giving them shiny look. From the first application, it gives your lips vitality with its rich pigments without leaving a sticky feeling.

#### **Product Features:**

- Formula enriched with avocado oil,
- Lovely colors with a single coat application,
- Moisturizing and softening effect,
- Shiny finish lasts for all day long,
- No sticky feeling on the lips,
- Does not dry the lips or creates lines on them.