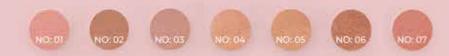

#### How do I find the right tone?

Color tones according to numbers, ranges from light (NO 10) to dark (NO 80) to meet the required tone.

NO:10 NO:20 NO:30 NO:40 NO:50 NO:60 NO:70 NO:80