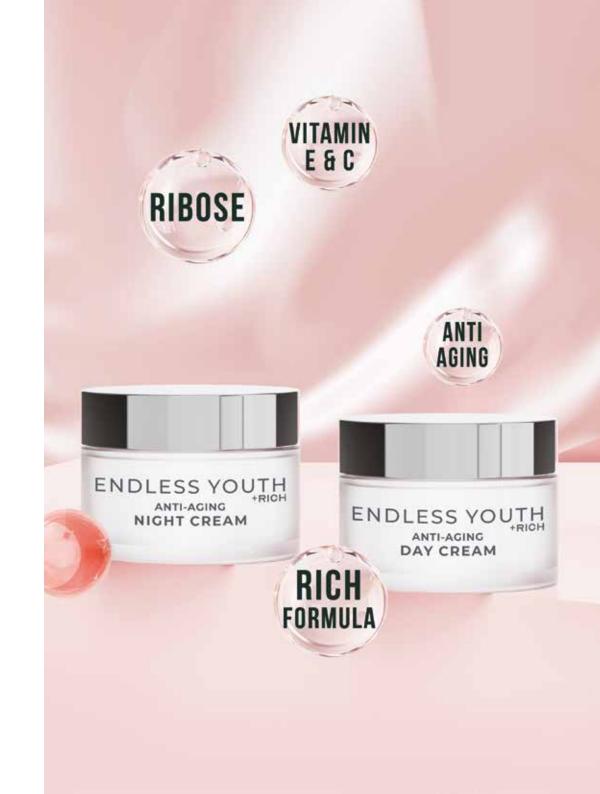

### **EXTRA RICH DAY CREAM (FOR DRY AND SENSITIVE SKIN)**

Our skin is prone to becoming dry and sensitive during the day due to exposure to the sun, water, wind and other factors. Endless Youth Extra Rich Anti-Aging Day Cream, with its extra-enriched formula, is designed to keep the skin barrier flexible and moisturized, effectively protecting it from such exposure. This cream has been specifically developed to cater to dry and sensitive skin types, and it helps to balance the skin's vitamin and moisture needs. Its fast-absorbing formula provides a unique and refreshing sensation upon application.

### **EXTRA RICH NIGHT CREAM (FOR DRY AND SENSITIVE SKIN)**

During the day, our skin is exposed to a variety of harsh factors such as the sun, water, wind and more, causing it to become dry and sensitive. Therefore, it is crucial to apply skin care products at night. Endless Youth Extra Rich Anti-Aging Night Cream, with its extra enriched formula, helps to strengthen the skin's resistance by keeping its barrier flexible and moist. Developed specifically for dry and sensitive skin, this formula provides the necessary vitamins and moisture balance, while also refreshing the skin. The cream quickly penetrates the skin and doesn't leave a greasy feeling, offering a pleasant and easy-to-use experience.