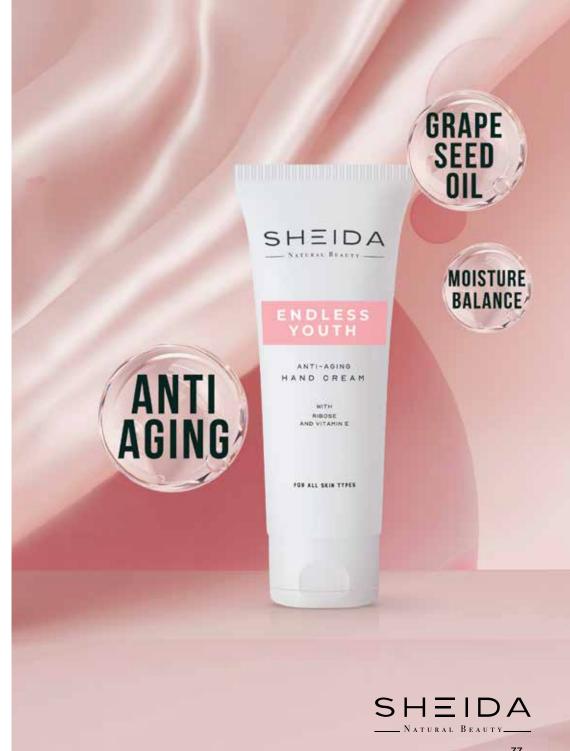

#### **HAND CREAM**

The Snow White Spot Corrector and Lightening Hand Cream is specially designed to protect and nourish all skin types with its optimal formula. This cream deeply penetrates the skin to instantly moisturize and prevent dryness. It effectively removes blemishes and tones the skin, while its biotechnological active ingredients provide a natural regeneration effect on your hands. The addition of Vitis Vinifera Seed Oil (Grape Seed Oil) in the formula helps to relieve dryness and further moisturizes the skin. Its nourishing properties offer instant relief and deeply moisturize the skin, leaving your hands feeling soft and smooth.