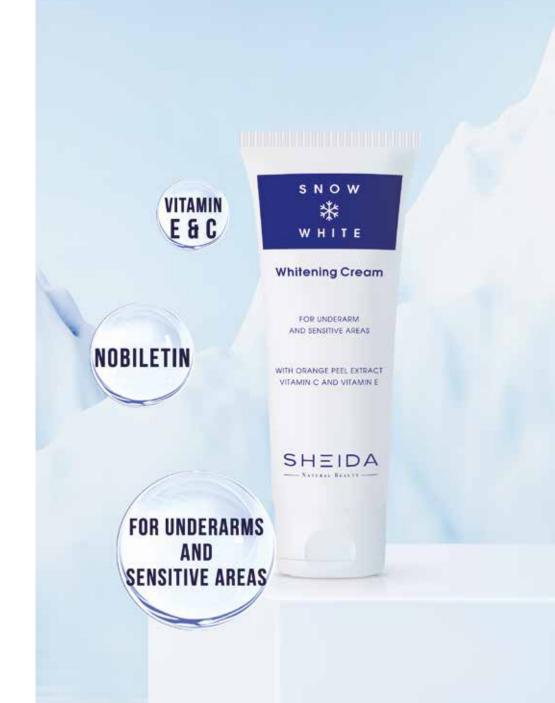

### WHITENING CREAM FOR UNDERARM AND SENSITIVE AREAS

This product is designed to lighten and even out the skin in these sensitive areas. Over time, areas such as underarms and sensitive areas can become darker due to waxing, laser treatments and other factors. This cream helps prevent darkening and gradually restores and brightens the skin. It also doesn't dry out the skin and leaves it feeling smooth.

#### Nobiletin

By inhibiting the synthesis of melanin, which causes the formation of dark blemishes on the skin's surface, it eliminates the dark spots. It has a powerful cell regenerative property.

Nobiletin is a naturally active molecule obtained from orange peel and its effectiveness has been proven in Sheida laboratories.

The key active ingredient in this series is the Nobiletin molecule, derived from orange peel, which has the ability to brighten and tone the skin by inhibiting melanin synthesis.

What sets the Snow White Spot Corrector series apart is that it achieves its lightening effect without causing any toxic or irritating side effects. The series contains natural active metabolite, PMF, also derived from orange peel, which has been shown to be more effective than other alternatives. Additionally, the formula is enriched with vitamins E and C, which provide nourishment to the skin and help protect against abrasions. With this series, you can achieve a clearer, more even skin tone without any negative side effects.