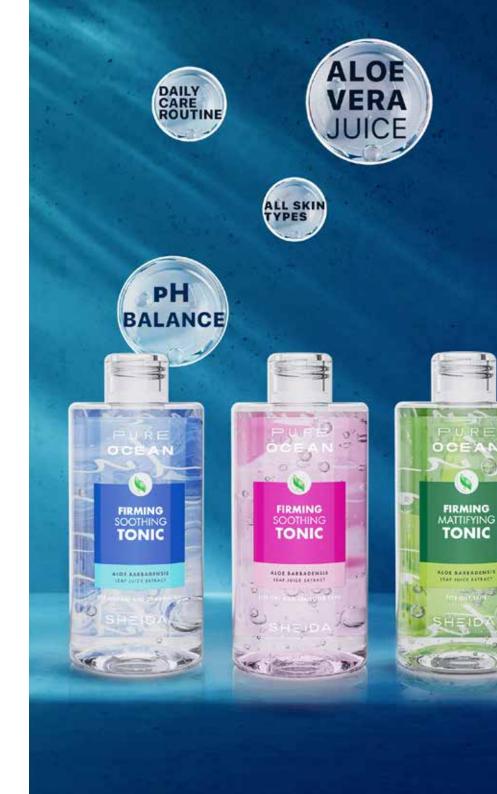

#### FIRMING SOOTHING TONIC

### (FOR NORMAL AND COMBINATION SKIN)

The Pure Ocean Firming Soothing Tonic effectively balances the skin's pH level and tightens pores. It aids in skin cleansing while preventing T-zone oiliness and dryness of the cheeks. This toner soothes the skin and primes it for moisturizers. The toner also possesses antibacterial properties that prevent acne formation.

### (FOR DRY AND SENSITIVE SKIN)

This Pure Ocean Firming Soothing Tonic is formulated to provide pH balance to the skin and tighten open pores. It's specially designed for dry and sensitive skin to soothe and prevent irritation, while giving a silky appearance to the skin. It also helps prevent dryness and dullness.

### FIRMING SOOTHING TONIC (FOR OILY SKIN)

This toner is specially formulated for oily skin types. It restores the skin's pH balance and tightens pores, leaving a matte finish. It effectively removes dirt and excess oil to prevent acne and acne scars. With its sebum-balancing properties, it helps regulate oil production for a clearer complexion.