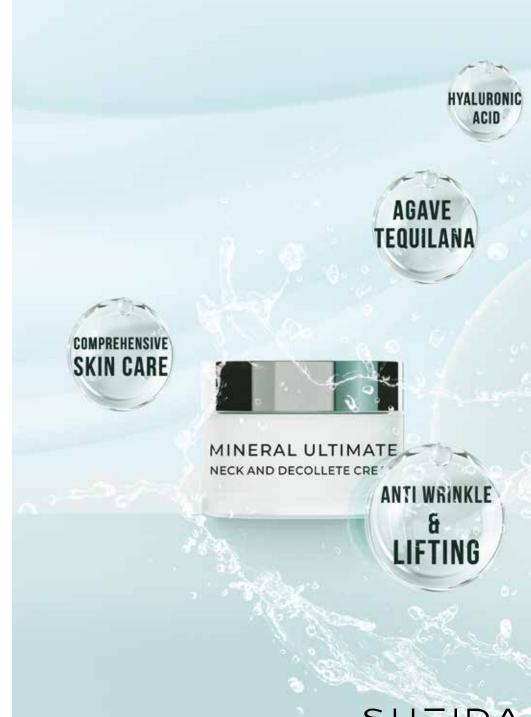

### **NECK AND DÉCOLLÉTÉ CREAM**

Exposure to various environmental factors such as pollution, harsh weather conditions and hormonal changes can accelerate the aging process and cause negative side effects on the skin of the neck and décolleté areas. Over time, wrinkles and sagging can become apparent and dark spots may also appear.

To address this, the Sheida Mineral Ultimate Anti-Wrinkle & Lifting Neck And Décolleté Cream is specially formulated to provide comprehensive care for this delicate skin. The Agave Tequilana extract used in the formula offers a natural firming and toning effect, reducing the signs of aging and sagging in these areas. Nobiletin is effective in lightening spots caused by sun damage and other factors, evening the skin tone. Additionally, the Hyaluronic Acid in the formula helps the skin to regain lost moisture.