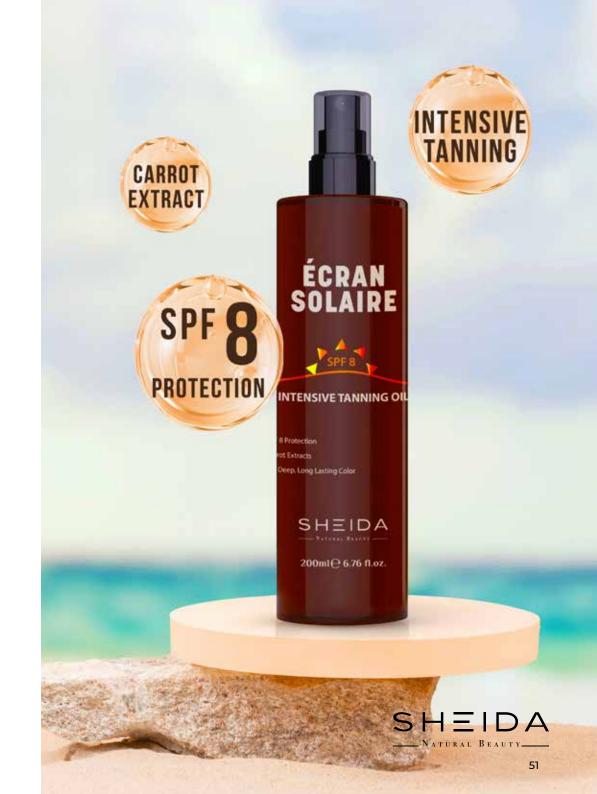

#### INTENSIVE TANNING OIL

Sheida's Écran Solaire Bronzing Spray is formulated to accelerate the natural tanning process by activating melanin production in the skin. With its unique formula, you can achieve a perfect tan without worrying about sunburn or premature skin aging. This bronzing spray is suitable for all skin types.

- · Provides SPF protection,
- Enriched with carrot plant extract,
- Results in a long-lasting tan.