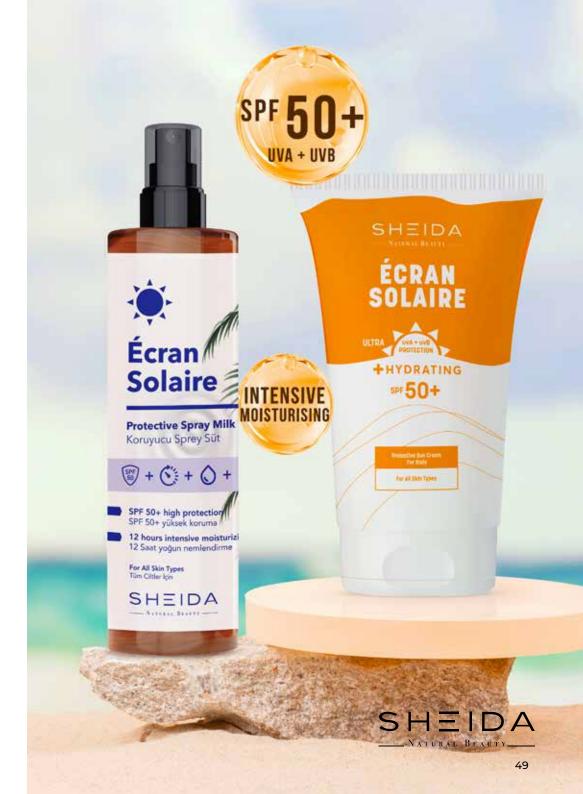

#### PROTECTIVE SUN MILK SPRAY

The Écran Solaire Protective Spray Milk SPF 50+ is a highly protective sunscreen milk that effectively shields your skin against harmful UVA and UVB rays. It deeply moisturizes your skin and is suitable for all skin types.

Its fluid texture makes it easy to apply, and it quickly gets absorbed into your skin, leaving a soft and hydrated surface without any white residue.

This body milk is oil-free and water resistant, making it an ideal choice for outdoor activities.

It is suitable for all skin types.

- SPF 50+ High Protection,
- $\cdot \, \text{Intense hydration,} \,$
- · Oil-free and water resistant.

#### PROTECTIVE SUN CREAM FOR BODY

The body sunscreen, with its potent formula, offers high protection from the harmful effects of the sun. Its easy-to-use application ensures that all skin types, even sensitive ones, are safeguarded against the harmful effects of UV rays for an extended period.

This product is suitable for all skin types, providing excellent protection while also intensely moisturizing the skin.

- · SPF 50+ High Protection,
- Intense hydration.