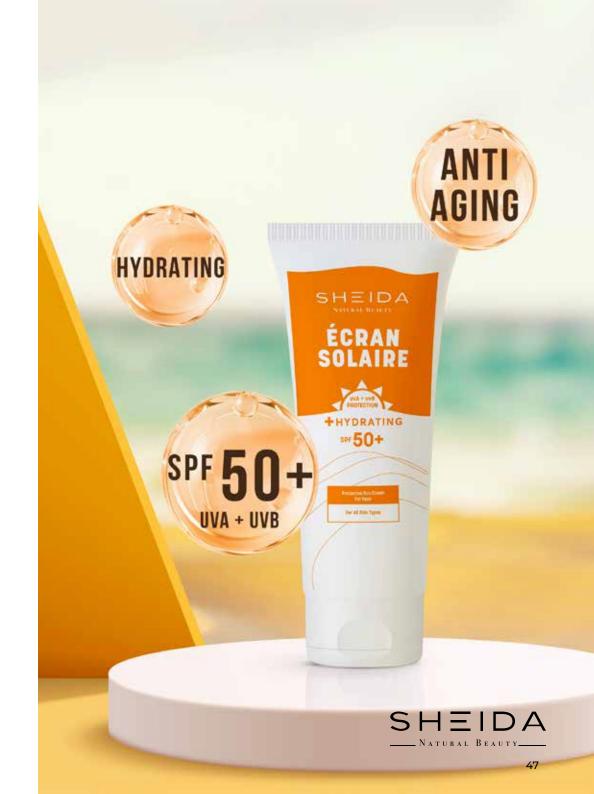

### PROTECTIVE SUN CREAM FOR FACE

With its high protective content formula, this sunscreen shields the skin from the harmful effects of the sun. It is easy to use and offers long-lasting protection against UV rays for all skin types, even sensitive skin.

- Provides SPF 50+ High Protection
- · Delivers intense hydration
- Suitable for all skin types.