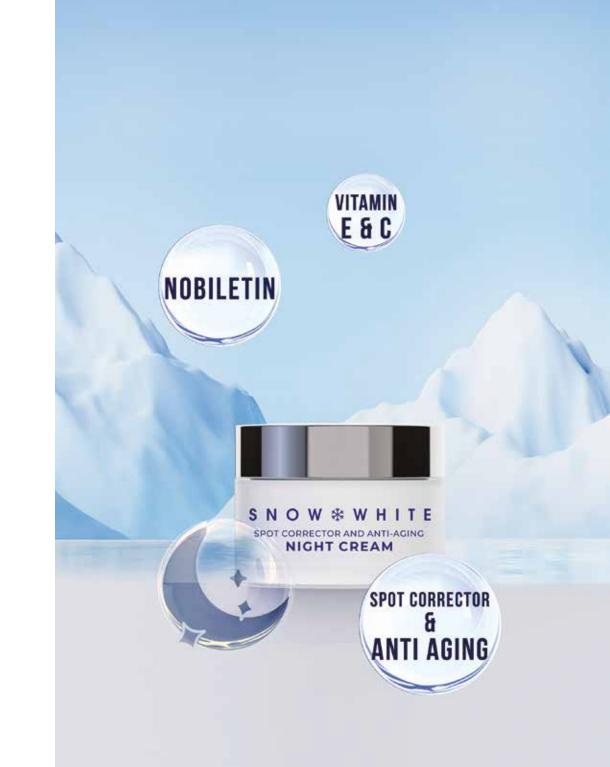

### S N O W \* W H I T E

### SPOT CORRECTOR SERIES

The Snow White Spot Corrector series by Sheida is designed to reduce dark spots and even out skin tone, with a formula that is suitable for all skin types.

The Snow White Spot Corrector series, developed as a result of long-term scientific studies within the scope of R & D projects at Ege University Science Technology Application and Research Center, has been effectively developed to remove skin blemishes.

The key active ingredient in this series is the Nobiletin molecule, derived from orange peel, which has the ability to brighten and tone the skin by inhibiting melanin synthesis.

What sets the Snow White Spot Corrector series apart is that it achieves its lightening effect without causing any toxic or irritating side effects. The series contains natural active metabolite, PMF, also derived from orange peel, which has been shown to be more effective than other alternatives. Additionally, the formula is enriched with vitamins E and C, which provide nourishment to the skin and help protect against abrasions. With this series, you can achieve a clearer, more even skin tone without any negative side effects.

#### **NIGHT CREAM**

The Snow White Spot Corrector and Anti-Aging Night Cream is specifically designed to support the skin's natural renewal process that occurs during the night. Its unique formula helps to store all essential nutrients, vitamins and minerals beneath the skin, while also working to reduce the appearance of dark spots. By regulating skin damage and preventing the signs of aging, this night cream provides comprehensive care for your skin.