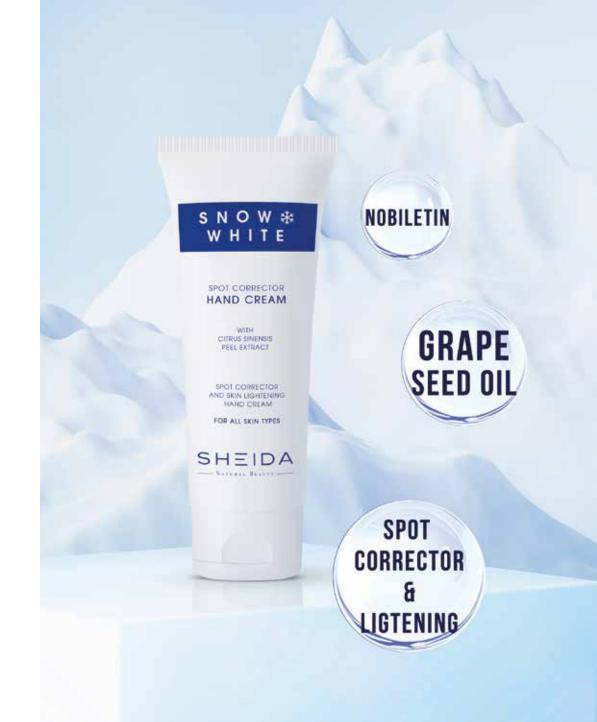

#### **HAND CREAM**

The Snow White Spot Corrector and Lightening Hand Cream is specially designed to protect and nourish all skin types with its optimal formula. This cream deeply penetrates the skin to instantly moisturize and prevent dryness. It effectively removes blemishes and tones the skin, while its biotechnological active ingredients provide a natural regeneration effect on your hands. The addition of Vitis Vinifera Seed Oil (Grape Seed Oil) in the formula helps to relieve dryness and further moisturizes the skin. Its nourishing properties offer instant relief and deeply moisturize the skin, leaving your hands feeling soft and smooth.