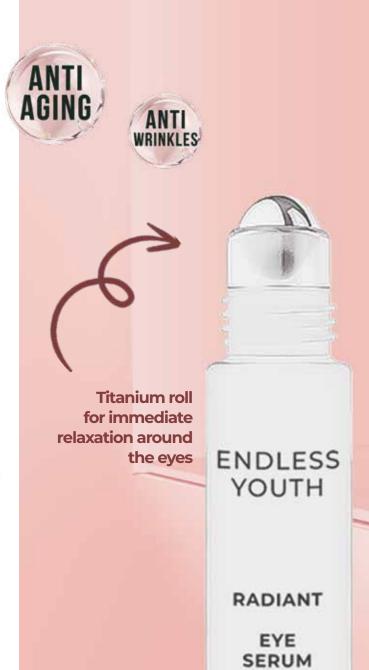

#### **RADIANT ANTI-AGING EYE SERUM**

As we age and are exposed to external factors, the eye area can show undesirable changes such as swelling and bags. Regular maintenance is necessary to address these effects.

Endless Youth Radiant Eye Serum is specially formulated to provide the care that the eye area needs.

It supports circulation and provides lymphatic drainage to reduce swelling and bags when applied. Regular use can result in significant improvement in the eye area. The serum is also effective against dark circles.