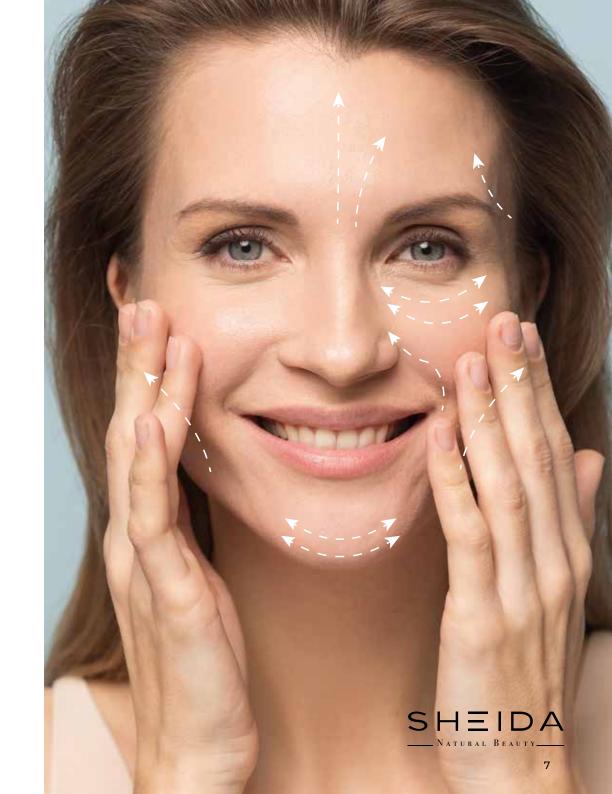

### **Punica Granatum (Pomegranate Flower Extract)**

It has been proven during in vivo studies that Pomegranate Flower extract increases collagen synthesis and creates visible change. Scientific studies with this extract have been shown to reduce deep wrinkles and increase the smooth appearance of the skin.