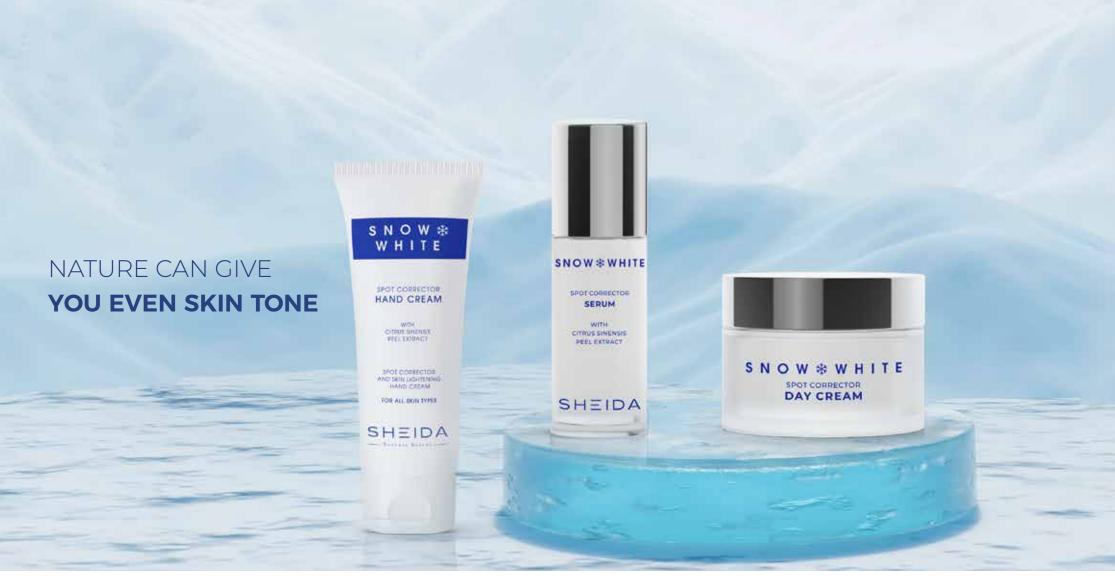

### S N O W \* W H I T E

### SPOT CORRECTOR SERIES

The Snow White Spot Corrector series by Sheida is designed to reduce dark spots and even out skin tone, with a formula that is suitable for all skin types.

The Snow White Spot Corrector series, developed as a result of long-term scientific studies within the scope of R & D projects at Ege University Science Technology Application and Research Center, has been effectively developed to remove skin blemishes.