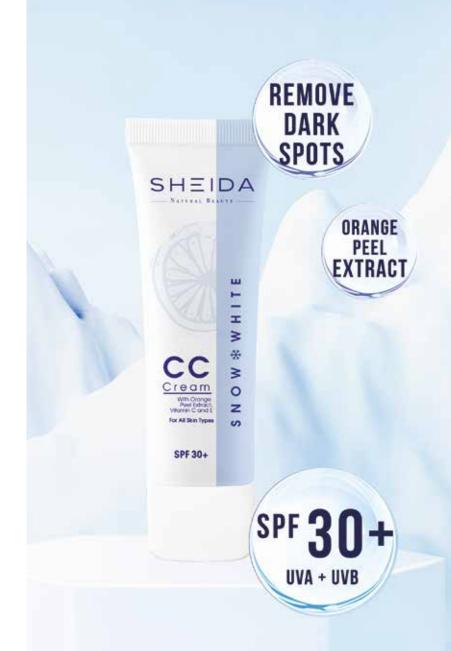

#### **CC CREAM**

The Snow White Spot Corrector series is specially formulated to provide optimal tolerance and protection for all skin types, and is designed to remove dark spots on the skin. Developed through extensive scientific research in collaboration with Ege University Science Technology Application and Research Center, the main ingredient is the Nobelitin molecule derived from orange peel, which effectively lightens and tones the skin by inhibiting melanin synthesis. Despite the spot-removing and lightening effects, it does not cause any toxic or irritating side effects on the skin. Additionally, PMF, a natural active metabolite from orange peel, has been found to provide more effective results than other similar ingredients. Vitamins E and C are also included in the formula to nourish the skin and provide protection against abrasions.

Snow White SPF 30 Spot Corrector CC Cream provides even skin tone and moisture for all skin types, without causing oiliness throughout the day. It has a superior covering feature that provides a fresh and smooth appearance on the skin all day long. This cream also protects the skin from harmful UVA and UVB rays. Thanks to Nobelitin obtained from orange peel, it acts to even out skin tone, not only covering the skin with the color of foundation on the surface but also evening out the skin over time.