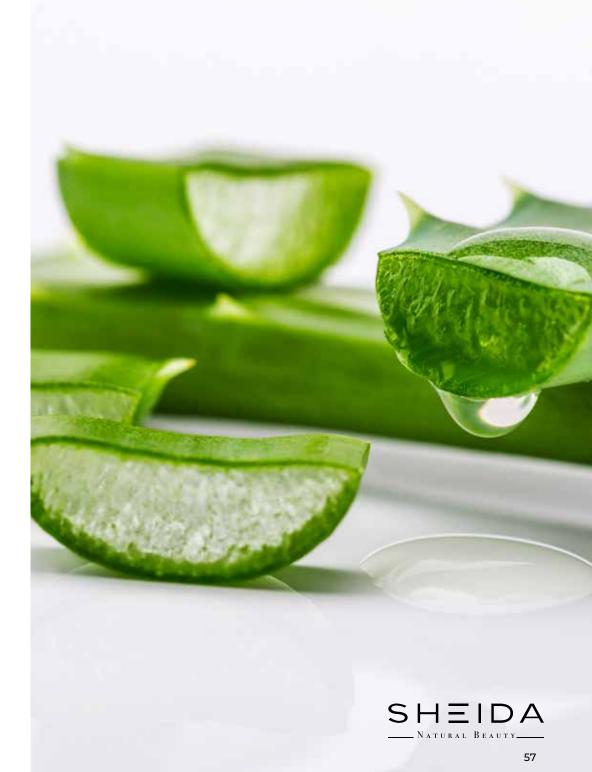

### PUREOCEAN

It has been developed and commercialized during the 'USE OF FLAVONOIDS OBTAINED FROM PLANT LEAVES AND FLOWERS IN COSMETIC PRODUCTS AS RAW MATERIALS' project at our AR-GE department within the Aegean Technopark Technology Development Zone.

It renews the hydrolipid layer of the skin and maintains its natural pH balance. Suitable for all skin types.

The Pure Ocean series is formulated to clean your skin of daily dirt and unclog pores, leaving your skin hydrated and free from redness and irritation.

As a new generation makeup removal series, the Pure Ocean Cleansing series features biotechnological natural active ingredients that provide effective cleansing while restoring the skin's radiance, without causing dryness. Enjoy the feeling of clean and fresh skin with Pure Ocean.

### **CLEANSING GEL (FOR NORMAL AND COMBINATION SKIN)**

Gently cleanses the worn, dried skin and cleans the pores that are clogged by make-up. It purifies the skin so it regains its radiance.

It quickly cleans the worn skin and dirts got on it during the day and helps to adjust the moisture factor of the skin, With its specially developed formula for normal and combination skin types, it gently cleanses your skin without irritating or drying it.

### **CLEANSING GEL (FOR DRY AND SENSITIVE SKIN)**

Gently cleanses the worn, dried skin and cleans the pores that are clogged by make-up. It purifies the skin so it regains its radiance.

It quickly cleans the worn skin and dirts got on it during the day and helps to adjust the moisture factor of the skin, With its specially developed formula for dry & senstive skin types, it gently cleanses your skin without irritating or drying it.

### **CLEANSING GEL (FOR OILY AND COMBINATION SKIN)**

The Pure Ocean Cleansing Gel is a facial cleansing gel that effectively purifies and balances sebum secretion in combination and oily skin. With its special formula, it helps prevent acne and blackhead formation while gently cleansing the skin without causing dryness.