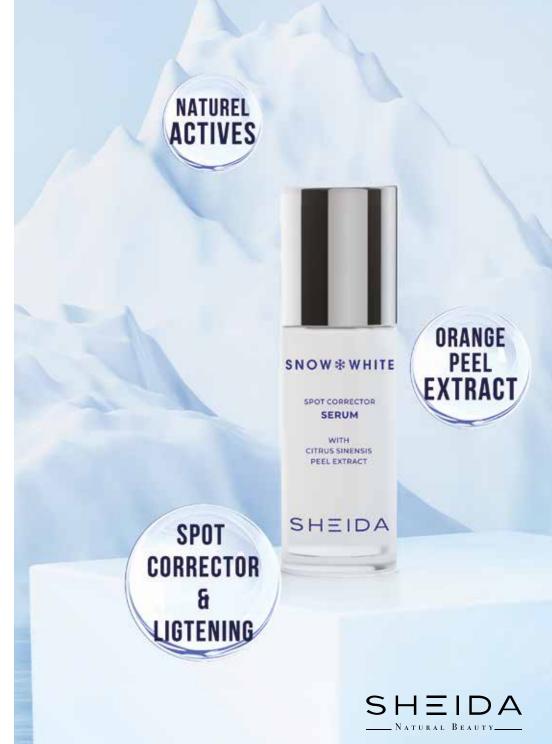

#### **SPOT CORRECTOR SERUM**

This Spot Corrector and Lightening serum is formulated to provide excellent tolerance and protection for all skin types. It is highly effective against skin blemishes and quickly penetrates the skin to combat dryness and signs of aging. Its biotechnological natural active ingredients help to remove blemishes and tone the skin, while promoting natural skin regeneration. For optimal results, it is recommended to use this serum in combination with the Snow White day and night creams.