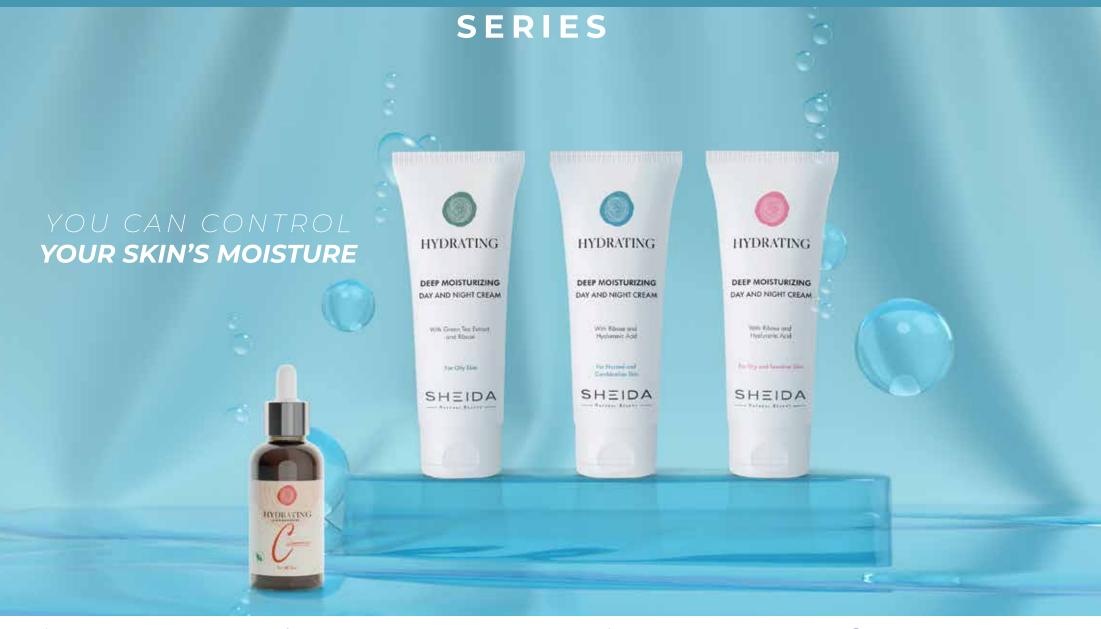

### **HYDRATING**

Thanks to the active ingredients in its formula, it instantly penetrates dried and worn skin. It gives a more moist and youthful appearance.

It has been developed and commercialized during the 'USE OF FLAVONOIDS OBTAINED FROM PLANT LEAVES AND FLOWERS IN COSMETIC PRODUCTS AS RAW MATERIALS' project at our AR-GE department within the Aegean Technopark Technology Development Zone.

### **HYDRATING SERIES**

The Hydrating series is designed to combat dryness and dullness of the skin by utilizing the biotechnological natural active ingredients in its formula. With its 24-hour effect, it offers a refreshing and soothing experience for the skin throughout the day. Its herbal formula is enriched to help restore the skin's smoothness and lost radiance, while providing protection against external factors. It is also fast-absorbing, making it easy and convenient to use.