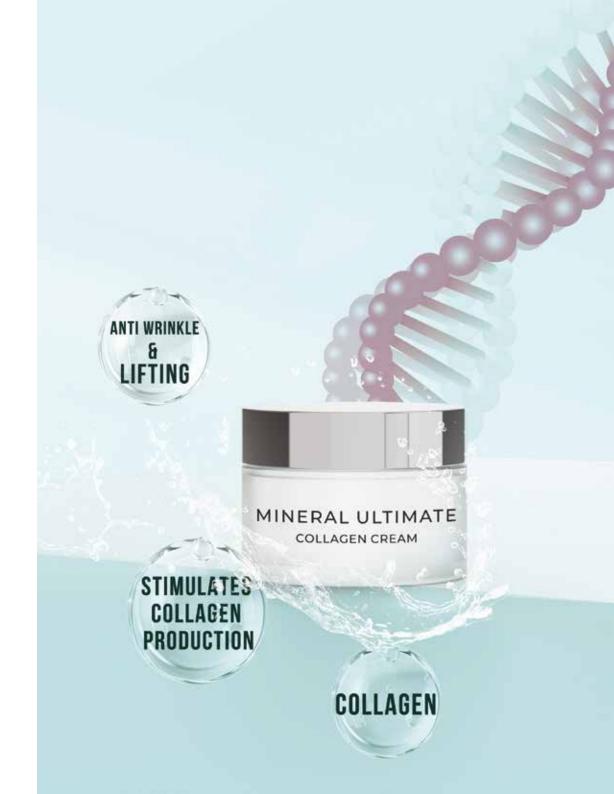

#### **COLLAGEN CREAM**

Collagen is one of the building blocks of our skin, giving it the tight and plump appearance. However, as we age, the amount of collagen in our skin decreases, leading to sagging, wrinkles and lines. Fortunately, using skincare products that increase collagen production can help prevent these signs of aging and give us a more youthful and radiant look.

Sheida Mineral Ultimate Collagen Cream stands out from other collagen-containing products as it is formulated with third generation collagen, which has been scientifically proven to be fully compatible with human DNA. This means that the skin can quickly absorb and support the collagen, providing a natural-looking appearance.

This cream effectively combats signs of aging such as loss of firmness, wrinkles and fine lines, while also promoting collagen production. Instead of creams containing collagen, research has found that it is better to use products with ingredients that accelerate the production of your body's own collagen. The compatibility of Sheida Mineral Ultimate Collagen with human DNA makes this process more efficient.

In addition to moisturizing the skin, Sheida Mineral Ultimate Collagen strengthens the skin's outer defense barrier, supports its natural repair mechanism and nourishes it against signs of aging. It enhances skin fullness and reduces pore appearance. The cream has a light and fast-absorbing texture, making it ideal for daily use.