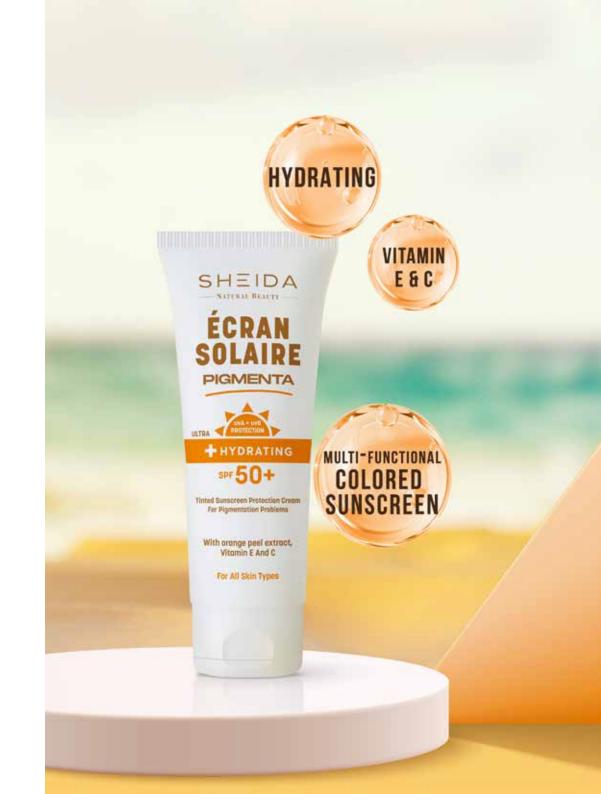

### TINTED SUNSCREEN PROTECTION CREAM FOR PIGMENTATION PROBLEMS

This is a multi-functional colored sunscreen that is specifically formulated to address pigmentation issues. It helps to lighten blemishes and even out skin tone while preventing the darkening of existing pigmentation. This sunscreen also provides moisturizing properties and does not leave any oily or white residue.

Additionally, it protects the skin from the harmful effects of UVA and UVB rays, providing long-lasting coverage that is compatible with all skin types.

- · SPF 50+ High Protection,
- · Intense hydration,
- · Long-lasting coverage.

Suitable for all skin types.