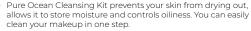

It renews the hydrolipid layer of the skin and maintains its natural pH balance. Suitable for all skin types.

The Pure Ocean series is formulated to clean your skin of daily dirt and unclog pores, leaving your skin hydrated and free from redness and irritation.

As a new generation makeup removal series, the Pure Ocean Cleansing series features biotechnological natural active ingredients that provide effective cleansing while restoring the skin's radiance, without causing dryness. Enjoy the feeling of clean and fresh skin with Pure Ocean.

### **CLEANSING GEL (FOR NORMAL AND COMBINATION SKIN)**

Gently cleanses the worn, dried skin and cleans the pores that are clogged by make-up. It purifies the skin so it regains its radiance.

It quickly cleans the worn skin and dirts got on it during the day and helps to adjust the moisture factor of the skin, With its specially developed formula for normal and combination skin types, it gently cleanses your skin without irritating or drying it.