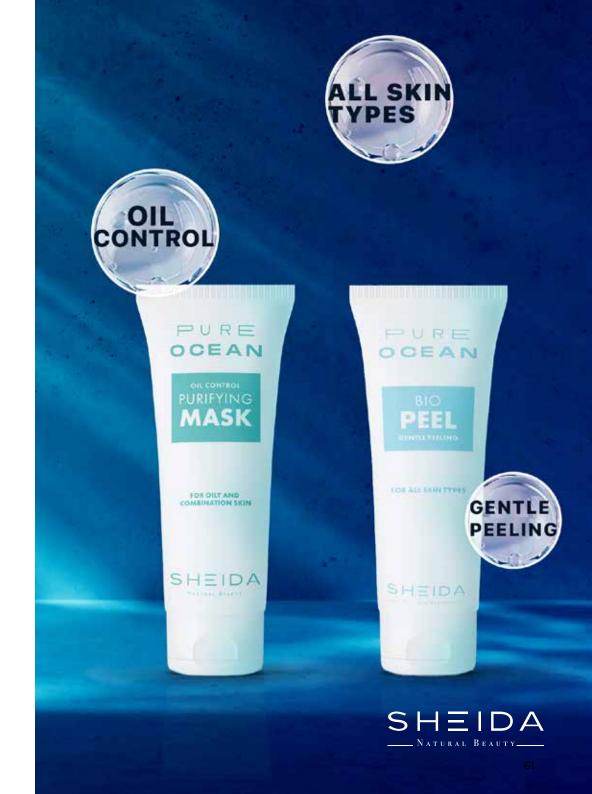

### **BIO PEEL GENTLE PEELING (FOR ALL SKIN TYPES)**

It gently exfoliates dead skin and purifies clogged pores. It gives skin a smooth and soft appearance. It does not contain granules and does not irritate the skin.

#### **PURIFYING MASK OILY CONTROL**

### (FOR OILY AND COMBINATION SKIN)

It gently removes excess oil and dead skin from the skin, and helps shrink pores. It gives a matte appearance and smoothness to the skin. It helps prevent the formation of acne.