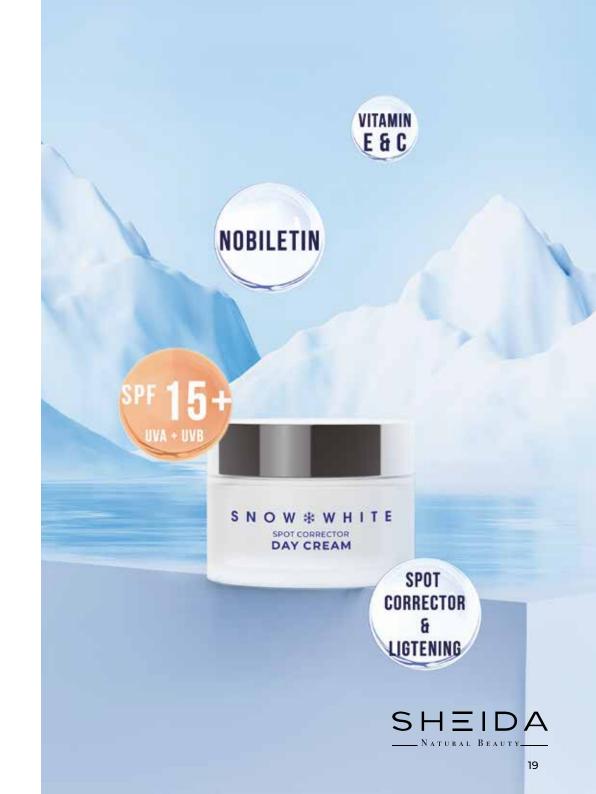

#### **DAY CREAM WITH SPF 15+**

The Snow White Spot Corrector and Lightening Day Cream offers more than just spot reduction. It provides protection from the sun's harmful effects by incorporating UVA and UVB filters in its formula. Enriched with vitamins E and C, it nourishes and supports natural skin regeneration, while also moisturizing, toning and brightening the skin. Its unique formula helps to prevent the formation of suninduced spots, while simultaneously reducing the appearance of existing ones.