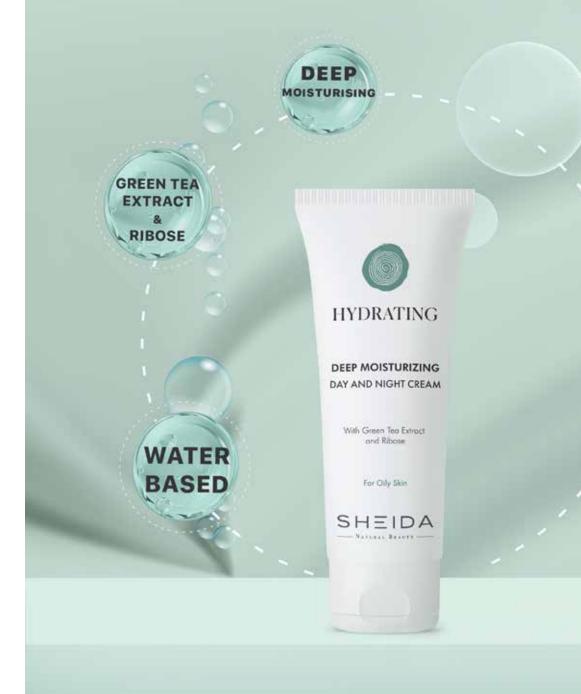

### DEEP MOISTURIZING DAY AND NIGHT CREAM (FOR OILY SKIN)

The Hydrating Deep Moisturizing Day and Night Cream is designed for oily skin types, containing natural active ingredients that provide fast absorption and a light texture to give your skin the needed moisture in a short time. It has a long-lasting effect, leaving your skin feeling soft and relaxed. Its nourishing formula offers instant relief with its deeply moisturizing effect, creating a protective layer to prevent dryness.

This cream also prevents oiliness and shine on the skin, providing a matte finish. Its antibacterial properties make it an ideal support moisturizer for acne treatments. It maintains the skin's moisture balance without causing dryness and does not promote the formation of blackheads or acne.