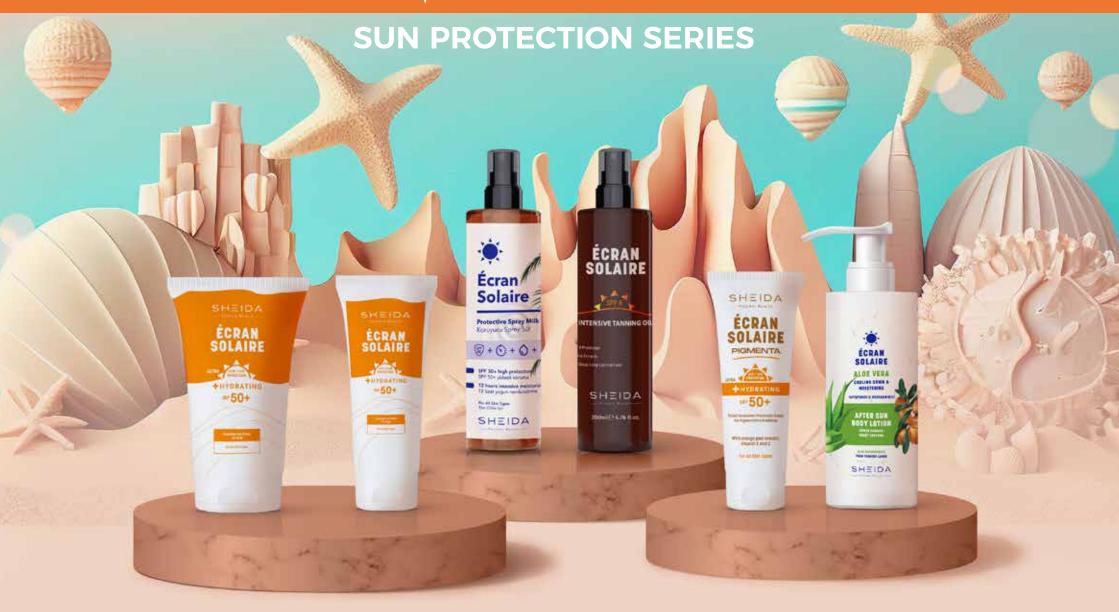

## ÉCRAN SOLAIRE

It has been developed and commercialized during the 'USE OF FLAVONOIDS OBTAINED FROM PLANT LEAVES AND FLOWERS IN COSMETIC PRODUCTS AS RAW MATERIALS' project at our AR-GE department within the Aegean Technopark Technology Development Zone.

It prevents the skin from drying out after sun exposure. With its anti-aging properties, it accelerates the repair process of the skin.

Excessive exposure to sun rays can lead to various skin problems such as thinning, wrinkles, dryness, discoloration, visible capillaries, premature aging, increased risk of skin cancer and triggering of sun allergies.

Sheida Écran Solaire Sun Protection Series is formulated with herbal active ingredients that protect your skin from the harmful effects of the sun. This skin-friendly sunscreen is easy to use, absorbs quickly, and doesn't leave a greasy residue or marks. With its reliable protection, you can now comfortably enjoy the sun in any season.

High Protection against the Sun harmful rays effects the with its SPF 50+  $\,$ 

Moisturizes the skin and maintains its moisture balance.

Provides daily care and prevents dark spots formation.

Provides high protection against sun rays and removes dark spots with its tinted protector.