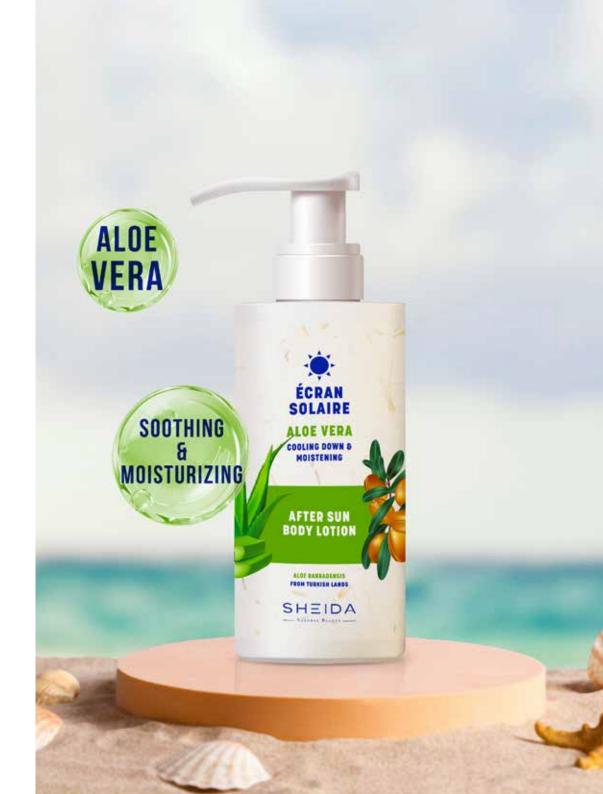

#### **AFTER SUN BODY LOTION**

Sheida's Écran Solaire After Sun Body Lotion helps restore the moisture lost by the skin due to sun exposure. Enriched with valuable oils, it creates a barrier to prevent further moisture loss. Its formula uses Aloe Vera, which is rich in minerals. It soothes sun-tired skin, restores moisture balance, and leaves a soft and calm surface.

This product is suitable for all skin types.

**SOOTHING & MOISTURIZING** 