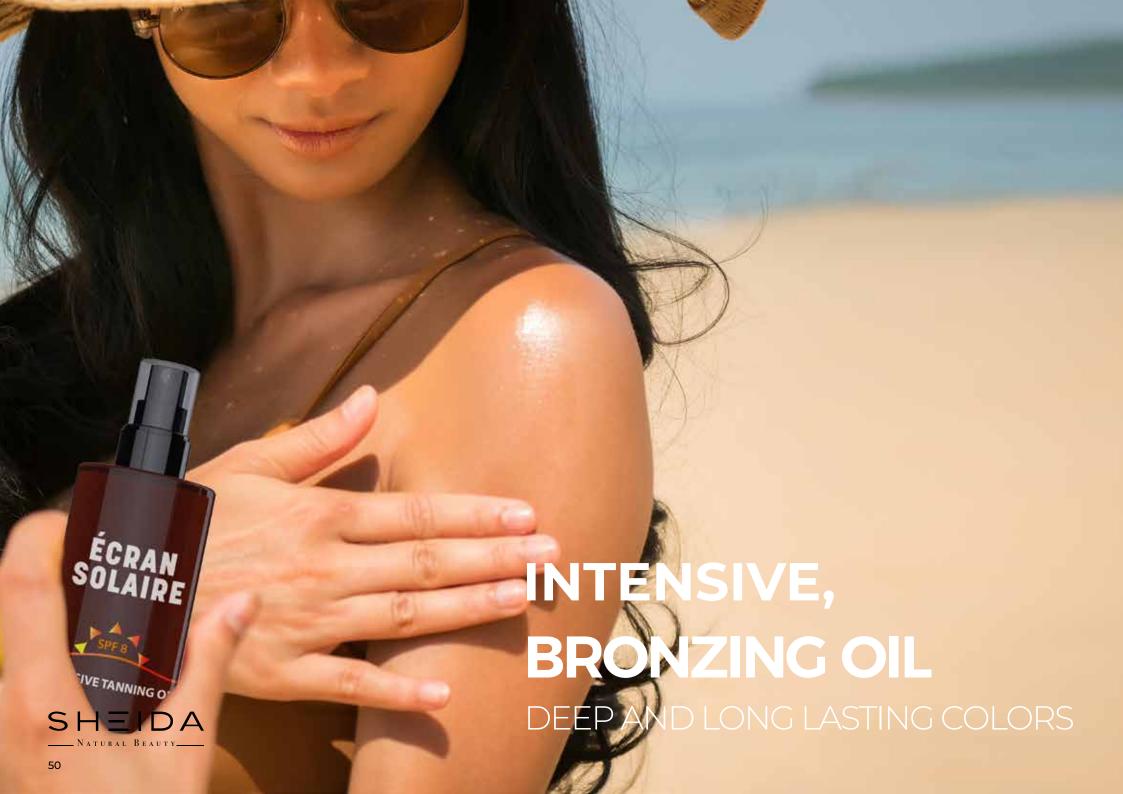

#### INTENSIVE TANNING OIL

Sheida's Écran Solaire Bronzing Spray is formulated to accelerate the natural tanning process by activating melanin production in the skin. With its unique formula, you can achieve a perfect tan without worrying about sunburn or premature skin aging. This bronzing spray is suitable for all skin types.

- · Provides SPF protection,
- Enriched with carrot plant extract,
- Results in a long-lasting tan.