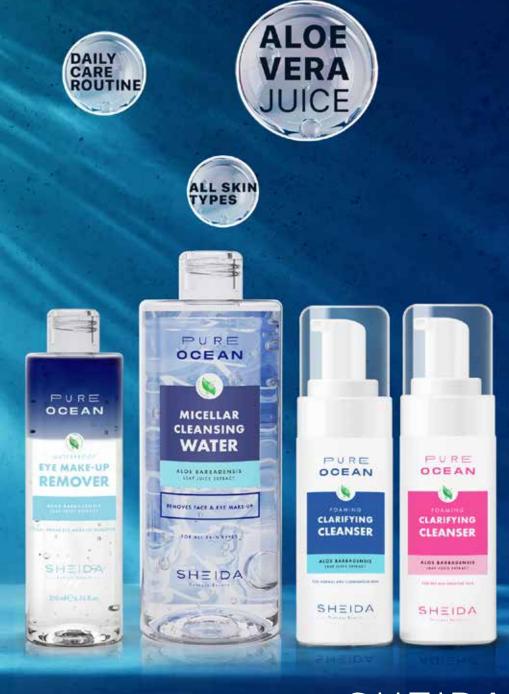

### **MICELLAR CLEANSING WATER**

It delicately cleans pores that are worn out, dried and clogged with makeup products. Thanks to its special formulation, it cleans skin gently and does not leave a feeling of oiliness. It is suitable for removing eye makeup.

#### WATERPROOF EYE MAKEUP REMOVER

Ideal for cleansing the eye area, makeup primers and waterproof makeup products. Does not leave a feeling of lubrication. Suitable for daily use.